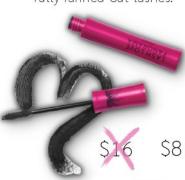

#### Fanorama Lash Love Mascara

Catch everyone's eye with a pair of ultrafluttery and fully fanned-out lashes.