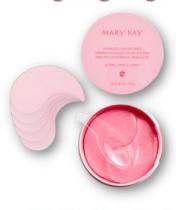

#### **Hydrogel Eye Patches**

Hydrate, cool, soothe & depuff your eyes in just 20 minutes. (30 pairs)