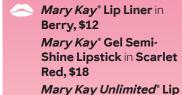

#### RED-Y TO WEAR

Choose one of these scarlet shades to make this ombre lip look your own!

- Cool & Warm Ivory: **Poppy Please** (Semi-Matte)
- Beige & Neutral Ivory: **Red Stiletto** (Semi-Matte)
- Light Bronze: **Scarlet Red** (Semi-Shine)
- Deep Bronze: Midnight Red (Semi-Matte)
- Mary Kay\* Gel Semi-Matte Lipstick or Mary Kay\* Gel Semi-Shine Lipstick, \$18 each

#### COVER MODEL

Monica is wearing Mary Kay Chromafusion\* Eye Shadow in Frozen Iris, Sunlit Rose, Dusty Rose and Crystalline; Mary Kay

Chromafusion\* Blush in Golden Copper; Mary Kay Chromafusion\* Highlighter in Glazed; Mary Kay\* Eyeliner in MK Steely; Mary Kay\* Ultimate Mascara™ in Black; and Mary Kay\* Gel Semi-Matte Lipstick in Blush Velvet.