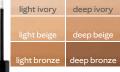

Mary Kay® Silky Setting Powder, \$20, .28 oz.

| light bronze | light-medium bronze | medium bronze | deep bronze |
|--------------|---------------------|---------------|-------------|
| light beige  | light-medium beige  | medium beige  | deep beige  |
| light ivory  | light-medium ivory  | medium ivory  | deep ivory  |