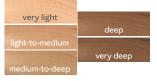

#### RED-Y TO WEAR

Choose one of these scarlet shades to make this ombre lip look your own!

- Cool & Warm Ivory: **Poppy Please** (Semi-Matte)
- Beige & Neutral Ivory: **Red Stiletto** (Semi-Matte)
- Light Bronze: **Scarlet Red** (Semi-Shine)
- Deep Bronze: Midnight Red (Semi-Matte)
- Mary Kay\* Gel Semi-Matte Lipstick or Mary Kay\* Gel Semi-Shine Lipstick, \$18 each