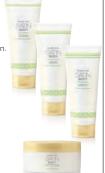

## APPROACH YOUR SKIN CARF WITH 3D

Give your complexion a multidimensional advantage with TimeWise Miracle Set 3D°.

- **DEFENDS** against age-accelerating free radicals on skin with multiple antioxidant benefits.
- DELAYS the look of premature skin aging with broad spectrum UVA/UVB protection.
- **DELIVERS** visible improvement of multiple signs of skin aging in 4 weeks.<sup>†</sup>

TimeWise Miracle Set 3D°, \$120

#### TimeWise®

Time Wise Miracle Set 3D°, \$120

Breakthrough three-dimensional approach to skin aging.

#### What a | lalue!

Save \$12 when you buy the set!

Set includes:

TimeWise\* Age Minimize 3D°

Normal/Dry or Combination/Oily

4-in-1 Cleanser, \$26. 4.5 oz.

Day Cream SPF 30 Broad Spectrum Sunscreen, \$34, 1.7 oz

Night Cream, \$34. 1.7 oz.

Eye Cream, \$38. .5 oz

TimeWise\* Ultimate

Miracle Set 3D™, \$178

Includes the TimeWise Miracle Set 3D\* products in your choice of normal/dry

or combination/oily, plus the TimeWise