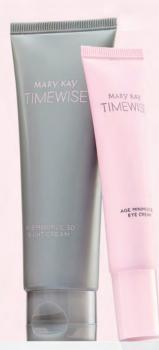

#### PROTECT #

TimeWise® Age Minimize 3D® Day Cream SPF 30 Broad Spectrum Sunscreen, \$34

Re-energize your skin's natural glow while protecting it against UVA/UVB rays.

#### REPLENISH )

TimeWise® Age Minimize 3D® Night Cream, \$34

Smooth on before bed, and wake up to skin that looks firmer and feels rejuvenated.

### BRIGHTEN EYES ☼测

TimeWise® Age Minimize 3D® Eye Cream, \$38

Help improve the appearance of dark circles, undereve puffiness. fine lines and wrinkles.