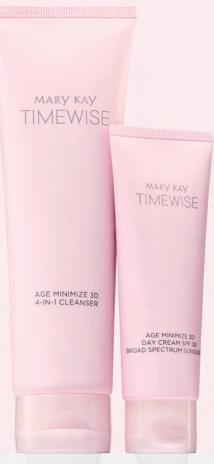

#### CLEANSE # 1)

TimeWise® Age Minimize 3D® 4-in-1 Cleanser, \$26

Remove complexion-dulling impurities, and leave skin feeling clean and exfoliated.

Mary Kay is proud to share that the Time Wise Miracle Set 3D\* has earned the Good Housekeeping Seal.

#### What a | lalue!

Save \$12 when you buy the set!

Set includes:

TimeWise\* Age Minimize 3D°

Normal/Dry or Combination/Oily

4-in-1 Cleanser, \$26. 4.5 oz.

Day Cream SPF 30 Broad Spectrum Sunscreen, \$34, 1.7 oz