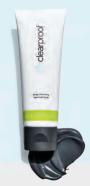

# BLEMISHES.

Three out of four people said they would switch to the Clear Proof® Acne System because they said it clears up pimples faster than their previous regimen.\*\* And that says it all.

Clear Proof® Acne System, \$50

### What a | falue!

Save \$16 when you buy the set!

System includes Clarifying Cleansing Gel,\* Blemish Control Toner,\* Acne Treatment Gel\* and Oil-Free Moisturizer for Acne-Prone Skin.