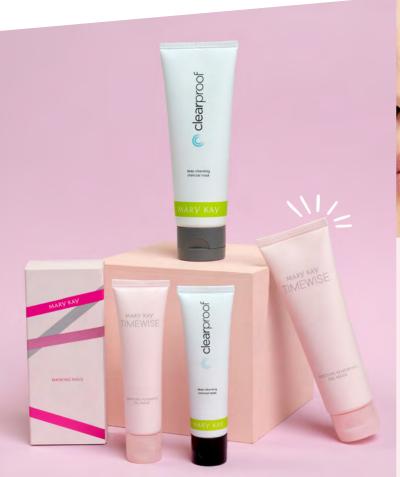

# MAXIMIZE YOUR "ME" TIME.

Purchase both of these retail-sized masks and get a **FREE**<sup>+</sup> set of limited-edition Mary Kay Masking Minis!

Clears up blemishes without irritation

Clear Proof® Deep-Cleansing Charcoal Mask, \$25

#### KEEP THE RETAIL-SIZED MASKS FOR YOURSELF,

and give the minis as a gift to your favorite beauty-lover. Or have a masking party or an on-the-go spa day. So many possibilities with this multimasking set of two that addresses multiple skin needs.