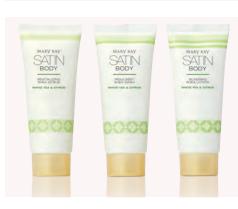

**CREATE THE LUXURY** of a spa retreat in your own home.

White Tea & Citrus Satin Body\* Revitalizing Shea Scrub, \$20

White Tea & Citrus Satin Body\* Indulgent Shea Wash, \$20

White Tea & Citrus Satin Body\* Silkening Shea Lotion, \$20

#### White Tea & Citrus

Satin Body® Revitalizing **Shea Scrub, \$20,** 6.5 oz.

Exfoliates and immediately buffs away dry skin.

Satin Body® Indulgent Shea Wash, \$20, 6.5 fl. oz.

Cleanses and soothes dry skin with an enveloping lather.

Satin Body® Silkening Shea Lotion, \$20, 6.5 fl. oz. Provides immediate relief for dryness.

Satin Body® Whipped Shea Crème, \$24, 4 oz.

A rich, luxurious indulgence.