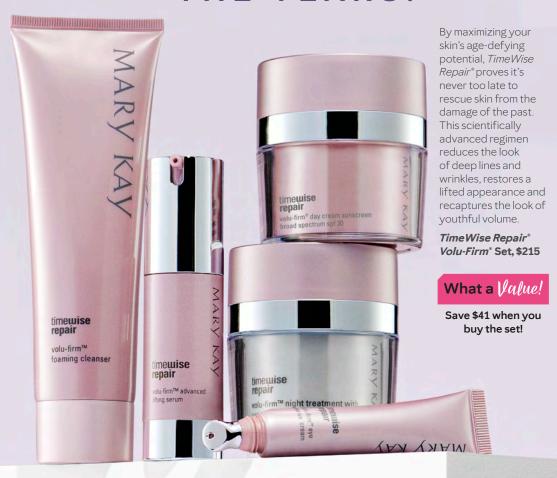

#### TimeWise Repair® Volu-Firm® Set. \$215

Scientifically innovative products for the advanced signs of aging.

#### What a | lalue!

Save \$41 when you buy the set!

Set includes:

TimeWise Repair® Volu-Firm<sup>®</sup>

For all skin types

**Foaming** Cleanser, \$30,

4.5 oz.

**Advanced Lifting** Serum, \$74,

1 fl. oz.

**Day Cream Sunscreen Broad Spectrum** 

**SPF 30, \$54,** 1.7 oz

**Night Treatment** Eye Renewal With Retinol, \$54, Cream, \$44,

Wrinkle Filler.

TimeWise Repair\*

Ultimate Volu-Firm® Set, \$333 Includes the *TimeWise* 

Repair\* Volu-Firm\* Set. plus the Revealing

Radiance\* Facial Peel and Volu-Fill\* Deep

1.7 oz.

.5 oz

TimeWise Repair\* Revealing Radiance\* Facial Peel, \$68, 1.7 oz.

Uses glycolic acid to impact multiple surface lavers.

TimeWise Repair\* Volu-Fill\* Deep Wrinkle Filler, \$50,

507

Immediately fills in deep wrinkles.

TimeWise Repair\* Lifting Bio-Cellulose Mask, \$70, pk./4

Intensive facial treatment that delivers lifting and firming benefits.