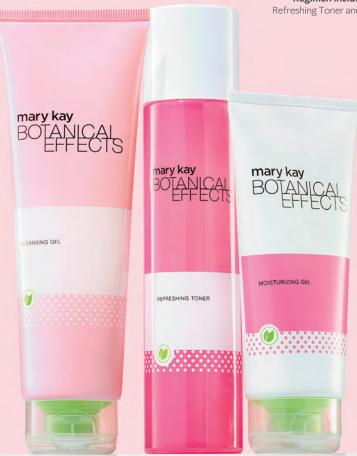

# GIVE SKIN THE GOODNESS IT CRAVES.

This simple regimen is infused with the goodness of botanicals to bring out skin's healthy radiance. The formulas are gentle on the skin, and the price is gentle on your budget.

Botanical Effects® \$60 for the regimen

**Regimen includes** Cleansing Gel, Refreshing Toner and Moisturizing Gel.

1

CLEANSE ☼测

Botanical Effects® Cleansing Gel, \$20

Cleans deeply and effectively and even dissolves all traces of oil. Skin feels smooth, nourished and clean. TONE ☼测

(2)

Botanical Effects° Refreshing Toner, \$20

Traces of dirt are wiped away as are complexion-dulling dead skin cells. Helps control shine.

. 3

MOISTURIZE #D

Botanical Effects® Moisturizing Gel, \$20

Quick-absorbing gel does not feel greasy, yet it moisturizes for 12 hours. Skin feels soft, smooth and fresh.

#### **Botanical Effects®**

#### Regimen, \$60

A simple three-piece set that keeps skin nourished, refreshed and healthy-looking.

Regimen includes

Cleansing Gel, Refreshing Toner, Moisturizing Gel.

Cleansing Gel. \$20. 4.5 07

Refreshing Toner, \$20. 5 fl. oz

Moisturizing Gel. \$20.

3 07