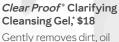

# BLEMISHES.

Three out of four people said they would switch to the Clear Proof® Acne System because they said it clears up pimples faster than their previous regimen.\*\* And that says it all.

Clear Proof® Acne System, \$50

### What a | falue!

Save \$16 when you buy the set!

System includes Clarifying Cleansing Gel,\* Blemish Control Toner,\* Acne Treatment Gel\* and Oil-Free Moisturizer for Acne-Prone Skin.