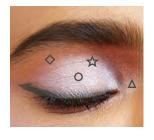

- ♦ CREASE = Sunlit Rose + Eye Crease Brush
  - ♦ CREASE = Dusty Rose + Eye Crease Brush
  - △ HIGHLIGHT &

    ★ ENHANCE = Crystalline

    + Eye Smudger Brush

Gloss in Berry Delight, \$16