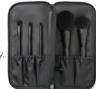

#### Mary Kay® Essential Brush Collection, \$56

Set includes All-Over Eye Shadow Brush, Eye Crease Brush, Eye Smudger Brush, All-Over Powder Brush, Cheek Brush and portable clutch.

Brushes also available separately.