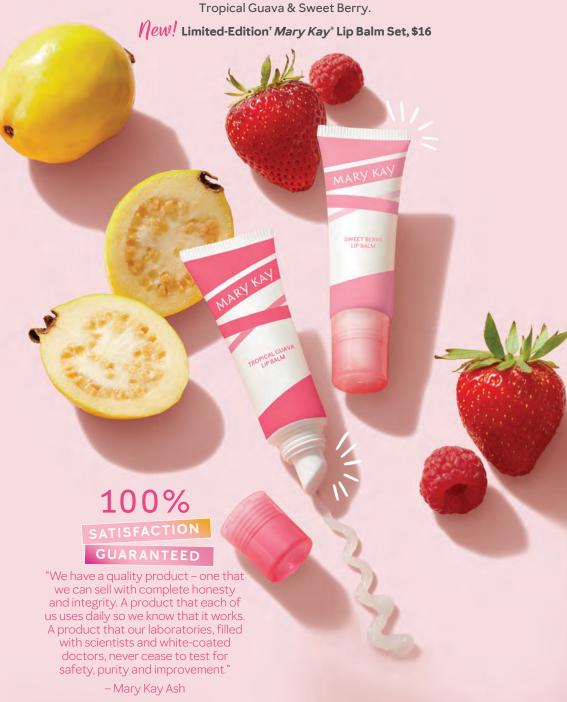

## SOAK UP THE SUMMER HYDRATION.

Unwrap a sweet moisturizing experience in two fresh flavors:

Mary Kay® Matte Liquid Lipstick, \$20 each.

.10 oz. each

Meet your perfect matte in shades of bold self-

nodern nude

NEW! Limited-Edition<sup>†</sup> Mary Kay<sup>®</sup> Lip Balm Set, \$16, 3 oz. each

Unwrap a sweet moisturizing experience in two