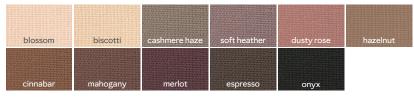

#### Mary Kay Chromafusion® Blush, \$14, .17 oz.

Long-lasting, lifeproof formula with light-reflecting pigments.

| darling pink | hint of pink | rogue rose | rosy nude     | shy blush   |
|--------------|--------------|------------|---------------|-------------|
| wineberry    | juicy peach  | hot coral  | golden copper | desert rose |