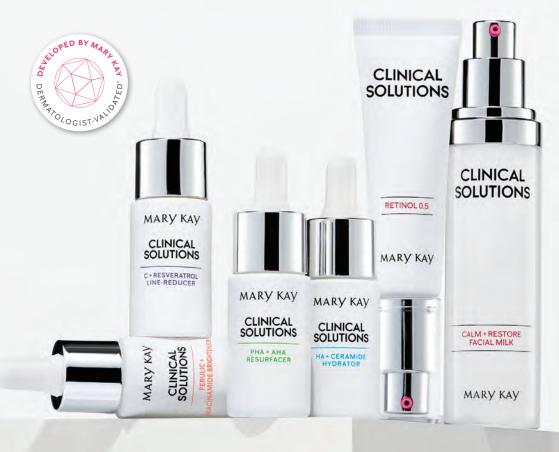

#### MARY KAY CLINICAL SOLUTIONS®

Take your skin care routine to the next level with high-performance dermocosmetic products formulated with meticulously tested ingredients that are scientifically proven to deliver the highest level of skin care performance.

Contact your Independent Beauty Consultant to find the best Mary Kay Clinical Solutions® products for your specific needs!

Mary Kay is proud to share that the Mary Kay Clinical Solutions\* Retinol 0.5 Set and boosters have earned the Good Housekeeping Seal.

## ELEVATE YOUR ROUTINE WITH NEXT-LEVEL BOOSTERS.

Unleash skin's full potential with boosters that address the specific skin concerns you want to target the most.

#### REDUCE WRINKLES.

Mary Kay Clinical Solutions® C + Resveratrol Line-Reducer, \$38

#### TARGET DARK SPOTS.

Mary Kay Clinical Solutions® Ferulic + Niacinamide Brightener, \$38

ACCELERATE SKIN RENEWAL.

Mary Kay Clinical Solutions® PHA + AHA Resurfacer, \$38

#### **BOOST HYDRATION.**

Mary Kay Clinical Solutions® HA + Ceramide Hydrator, \$38

AMPLIFY YOUR
AGE-FIGHTING WITH
PURE, PROVEN RETINOL.

Mary Kay Clinical Solutions® Retinol 0.5, \$78

#### NOURISH DRY SKIN WITH A POWER SHOT OF RICH FATTY ACIDS.

Mary Kay Clinical Solutions® Calm + Restore Facial Milk, \$50

Mary Kay Clinical Solutions\*
Retinol 0.5 Set, \$120
(Includes Mary Kay Clinical Solutions\* Retinol 0.5 and Calm + Restore Facial Milk)

### Mary Kay Clinical Solutions®

Mary Kay Clinical Solutions® Retinol 0.5 Set, \$120

Save \$8 when you buy the set!

Retinol 0.5, \$78, 1fl. oz.

Calm + Restore Facial Milk, **\$50,** 2.5 fl. oz.

C + Resveratrol Line-Reducer. \$38, .5 fl. oz.

PHA + AHA Resurfacer. \$38, .5 fl. oz.

HA + Ceramide Hydrator, \$38, .5 fl. oz.

Ferulic + Niacinamide Brightener, \$38, .5 fl. oz.