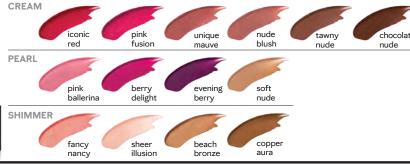

#### Mary Kay\* **Gel Semi-Matte** Lipstick, \$18,

.13 oz

Color clarity with lip-cushioning gel comfort.

**SEMI-MATTE** 

рорру please

moment

SEMI-SHINE

pink

bashful you

rich truffle

subdued

red

#### Mary Kay® Gel Semi-Shine Lipstick, \$18,

.13 oz.

Long-lasting wear without drying lips.

raspberry

ice

scarlet red

sunset

peach

rosewood

naturally

buff

spiced

ginger

nude

downtown brown

### Mary Kay\* Lip Liner, \$12, .01 oz.

A waterproof, long-lasting, creamy formula.

\*Mary Kay\* Lip Liner classic formula