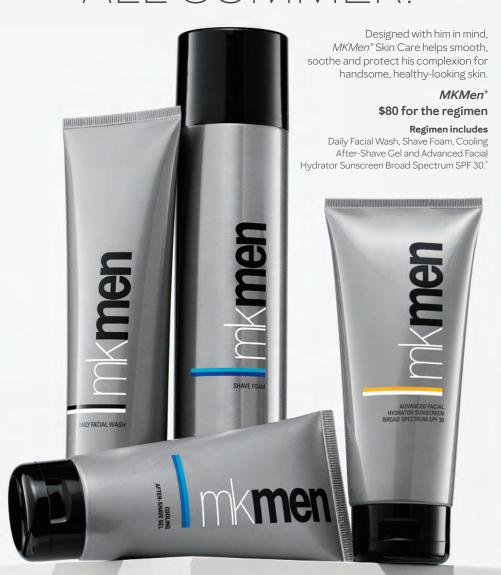

## RE-ENERGIZE HIS SKIN ALL SUMMER.

#### CLEANSE 禁》 *MKMen*° Daily Facial Wash, \$18

Tough on dirt and oil and gentle on skin. Won't leave skin feeling stripped.

## SHAVE ☆ *MKMen*\* Shave Foam, \$18

Creates a comfort zone between the razor and skin for a clean, close shave. Protects against razor burn.

## CONDITION ☆ MKMen\* Cooling After-Shave Gel, \$18

Helps calm razor burn, leaving skin feeling soft and moisturized. Contains ingredients that soothe, cool and refresh the skin.

### HYDRATE 🌣

MKMen\* Advanced Facial Hydrator Sunscreen Broad Spectrum SPF 30,\* \$26

Protects skin from damaging UVA and UVB rays. Contains an antioxidant to help fight free radicals on the skin.

#### MKMen<sup>®</sup>

#### Regimen, \$80

Regimen includes Daily Facial Wash, Shave Foam, Cooling After-Shave Gel, Advanced Facial Hydrator Sunscreen Broad Spectrum SPF 30.\*

Daily Facial Wash. \$18, 45fl oz

Advanced Facial Hydrator Sunscreen Broad Spectrum SPF 30, \$26, 3 fl oz

Shave Foam. \$18.

Cooling After-Shave Gel, \$18, 25fl oz