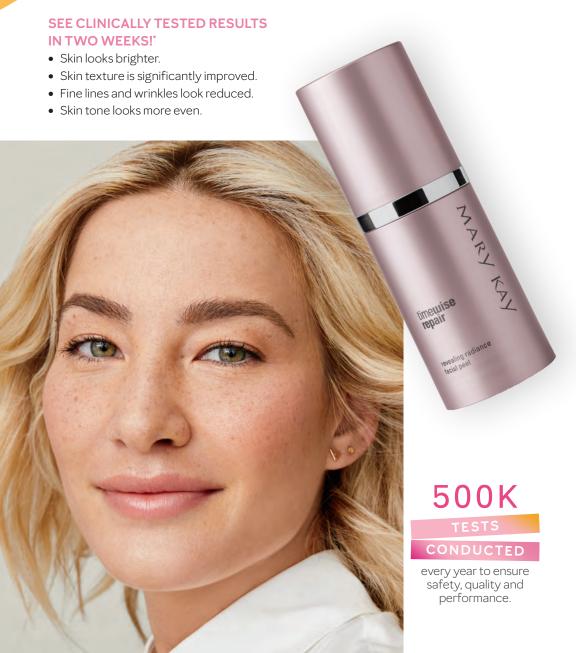

## REVEAL YOUR RADIANCE.

If your skin needs more advanced benefits, TimeWise Repair® Revealing Radiance® Facial Peel is the answer. It uses glycolic acid to impact multiple surface layers.

TimeWise Repair® Revealing Radiance® Facial Peel, \$68