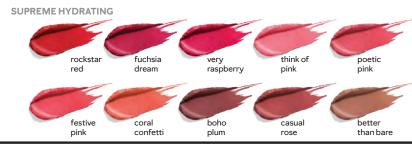

#### Mary Kay\* Supreme Hydrating Lipstick, \$18,

Immediate hydration and shades for all skin tones.

#### Mary Kay\* **Gel Semi-Matte** Lipstick, \$18,

.13 oz

Color clarity with lip-cushioning gel comfort.

**SEMI-MATTE** 

рорру please

moment

SEMI-SHINE

pink

bashful you

rich truffle

subdued

red