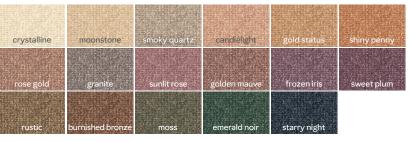

#### Mary Kay Chromafusion® Eye Shadow, \$8, .05 oz.

12-hour, lifeproof formula. Pigment-rich hues.

#### MATTE

#### SHIMMER

Creates a foundation demonstrated to extend eye color wear.