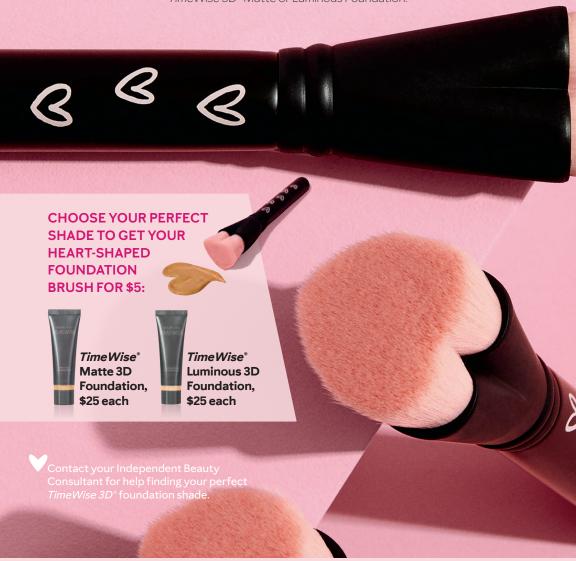

Mew! Limited-Edition' Mary Kay\* Heart-Shaped Foundation Brush, \$5 when you purchase a TimeWise 3D\* Matte or Luminous Foundation.

SINCE 1963

MORE THAN

NEW! Limited-Edition\*
Mary Kay\* HeartShaped Foundation
Brush, \$5 when you
purchase a TimeWise 3D\*

purchase a *TimeWise 3L*Matte or Luminous

Foundation.

Give back with every purchase! For a limited time, Mary Kay Inc. will donate \$1 from each sale of the limited-edition' Mary Kay\* Heart-Shaped Foundation Brush to the Mary Kay Ash Foundation See details on Pages 4–5.

TimeWise®
Matte 3D
Foundation,
\$25 each

TimeWise\*
Luminous 3D
Foundation,
\$25 each