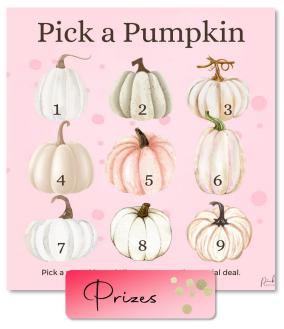

## **PICK A PUMPKIN BUSINESS IDEA**

National Pumpkin Day is just around the corner on October 26th, and it's the perfect occasion to delight your customers with our "Pick a Pumpkin and Get a Surprise!"

## Check out this script you can use:

"Get ready for some fall fun! It's National Pumpkin Day and I'm celebrating with a special surprise just for you. Choose your pumpkin and share its number in the comments. Each pumpkin has an exclusive surprise waiting for you! After you post your number, I'll DM you with a special surprise based on it. Don't miss out on the fall fun!