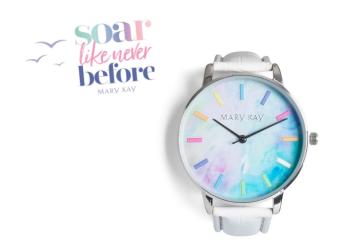

ON-TARGET for Year Long Consistency

## **MULTICOLORED SCARF**

from the Soar Like Never Before Collection.

Earn the Year Long Consistency Challenge MOTHER OF PEARL FACE WATCH

when you achieve the Soar Like Never Before Challenges each month, July 2023 through June 2024.