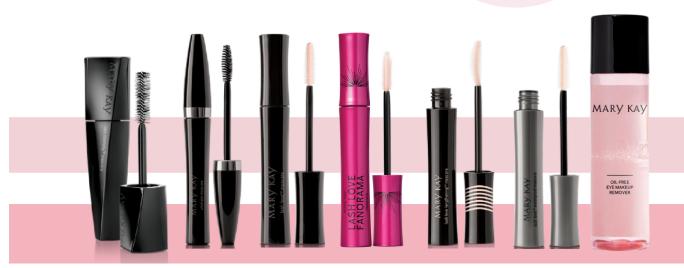

### LASH INTENSITY MASCARA, \$18

Multiply the look of your lashes with Lash Intensity® Mascara. Expand and extend your lashes with a mascara dedicated to multi-directional performance. The shorter bristles of the brush help build volume, while the longer bristles stretch and extend the formula from root to tip.

### **ULTIMATE MASCARA, \$16**

Get the look of bigger and bolder lashes in just a couple of swipes. Mary Kay® Ultimate MascaraTM delivers the extreme volume you have been looking for. Do you have light-colored lashes and want a natural look? This formula comes in both Black and Black Brown for naturally defined lashes!

## LASH LOVE MASCARA, \$16

Define your lashes with Lash Love® Mascara! This formula delivers four times the volume for an ultra plush lash look that's great for any occasion.

### LASH LOVE FANORAMA MASCARA, \$16

Not sure what you really want out of a mascara? No worries! Lash Love Fanorama® Mascara has you covered. This mascara features the same Lash Love® formula with an innovative brush. The three unique application zones allow you to coat, comb and fan out lashes for panoramic lashes of your own.

## LASH LOVE LENGTHENING MASCARA, \$16

Elongate the look of those lashes with Lash Love® Lengthening Mascara! Seriously separate your lashes with the rubber brush as you style your lash hairs to meet their maximum length potential!

## WATERPROOF MASCARA, \$16

Your go-to mascara if you deal with smudging due to sweating, an oily complexion or humidity! This one-and-done, waterproof mascara is great for anyone who is active or wants a long-wearing mascara.

## **OIL-FREE EYE MAKEUP REMOVER, \$20**

Gently removes eye makeup, including waterproof mascara, without tugging or pulling the delicate skin in the eye area. Formula does not leave skin feeling greasy.